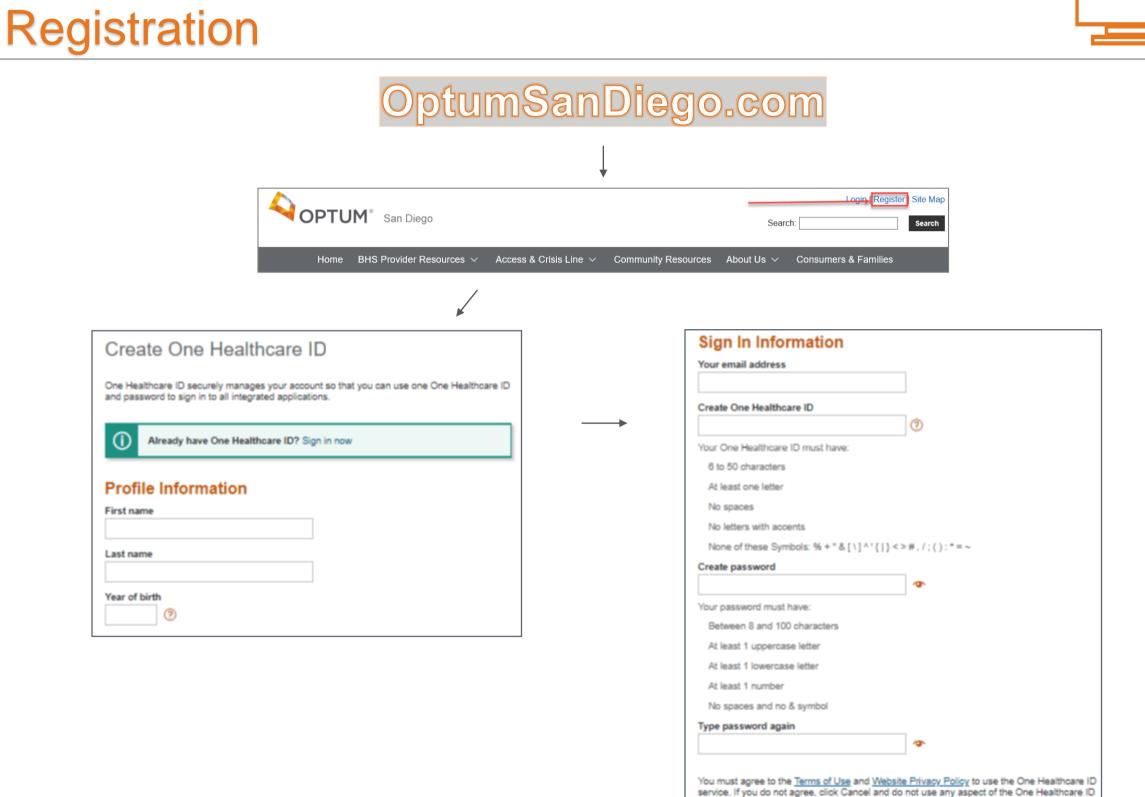

#### Checklists

| Manager                                                                                                                    | Provider                                                                                                   |
|----------------------------------------------------------------------------------------------------------------------------|------------------------------------------------------------------------------------------------------------|
| 1. Register for www.optumsandiego.com                                                                                      | 1. Register for www.optumsandiego.com                                                                      |
| 2. Create a One Healthcare ID                                                                                              | 2. Create a One Healthcare ID                                                                              |
| 3. Enter Profile Information and Sign in Information                                                                       | 3. Enter Profile Information and Sign in Information                                                       |
| 4. Wait to receive your approval email from Optum San Diego                                                                | 4. Wait to receive your approval email from Optum San Diego                                                |
| 5. On initial launch of the website log in to view the SOC Application link                                                | 5. On initial launch of the website log in to View SOC Application<br>Link                                 |
| 6. Click on the "SOC Link" to be redirected to your own custom profile                                                     | 6. Click on the "SOC Link" to be redirected to your own custom profile                                     |
| 7. Click on "Personal Info", review and update the information then click Save and Attest                                  | 7. Click on "Personal Info", review and update the information then Click                                  |
| 8. Click on "MH Sites", review and update the information, then click Save and Attest                                      | Save and Attest<br>8.Click on "MH Sites", review and update the information, then<br>click Save and Attest |
| 9. Click on "Manage MH Sites", review and update the information, then click Save and Attest                               | 9. Repeat step 8 for all Sites listed                                                                      |
| 9a. Review the "Providers" Grid for accuracy. Communicate with any providers found to have incomplete profiles upon review |                                                                                                            |
| 10. Repeat steps 8 – 9a for all Sites listed                                                                               |                                                                                                            |
| 11. Review "Providers" checklist for responsibilities to follow                                                            |                                                                                                            |